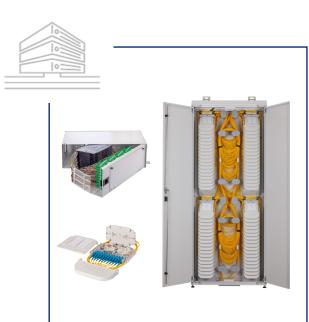

#### **DEVELOPMENT - INOVATION/SCALABILITY/COST EFFECTIVE**

FibeRoad<sup>™</sup> System

**Outdoor cabinets** 

Central/data centers

#### **DEVELOPMENT - INOVATION/SCALABILITY/COST EFFECTIVE**

Inovation – segmented endplate

No Need for Oval Port!!!

- Grommets can be re-entered and re-used.
- · Used across all designs.
- Multiple Loop-through (mid-span/Uncut cable) entries All ports are equivalent.