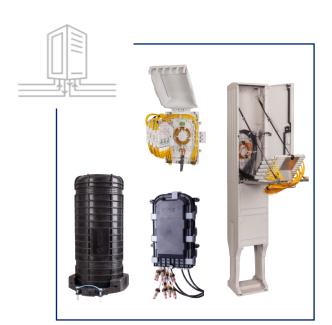

#### **DEVELOPMENT - INOVATION/SCALABILITY/COST EFFECTIVE**

FibeRoad<sup>™</sup> System

**Outdoor cabinets** 

Central/data centers

#### **DEVELOPMENT - INOVATION/SCALABILITY/COST EFFECTIVE**

Inovation – segmented endplate

No Need for Oval Port!!!

- Grommets can be re-entered and re-used.
- · Used across all designs.
- Multiple Loop-through (mid-span/Uncut cable) entries All ports are equivalent.