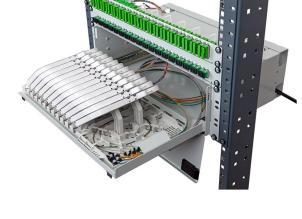

#### **DEVELOPMENT - INOVATION/SCALABILITY/COST EFFECTIVE**

Inovation – segmented endplate

No Need for Oval Port!!!

- Grommets can be re-entered and re-used.
- · Used across all designs.
- Multiple Loop-through (mid-span/Uncut cable) entries All ports are equivalent.