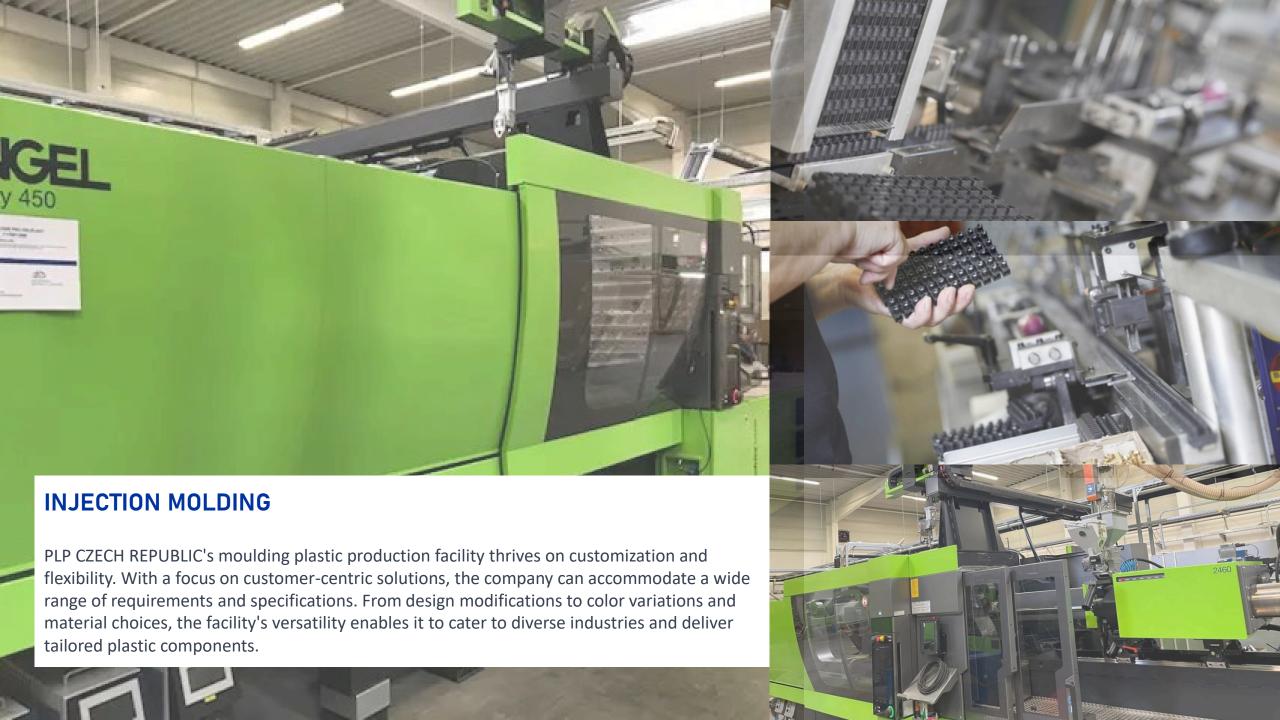

### **ABOUT PLP CZECH REPUBLIC**

Founded in 1990, HQ in Czech Rep., Prostějov

Metal and plastic processing

Manufacturing and R&D

Complete FTTx solution portfolio

EV charge stations

120+ employees

Customers in over 70 countries