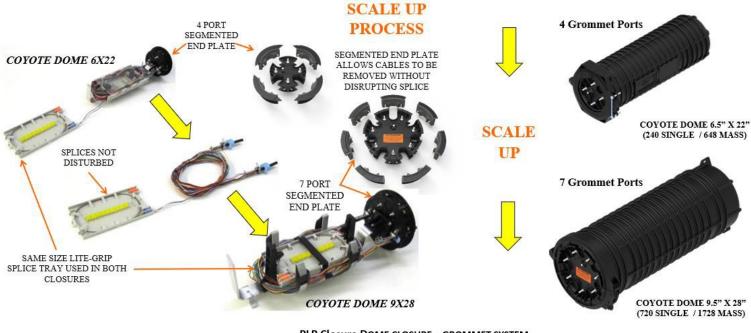

#### **DEVELOPMENT - INOVATION/SCALABILITY/COST EFFECTIVE**

Inovation – segmented endplate

No Need for Oval Port!!!

- Grommets can be re-entered and re-used.
- · Used across all designs.
- Multiple Loop-through (mid-span/Uncut cable) entries All ports are equivalent.