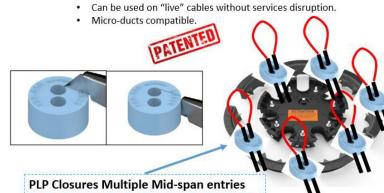

#### **DEVELOPMENT - INOVATION/SCALABILITY/COST EFFECTIVE**

Inovation – segmented endplate

No Need for Oval Port!!!

- Grommets can be re-entered and re-used.
- · Used across all designs.
- Multiple Loop-through (mid-span/Uncut cable) entries All ports are equivalent.