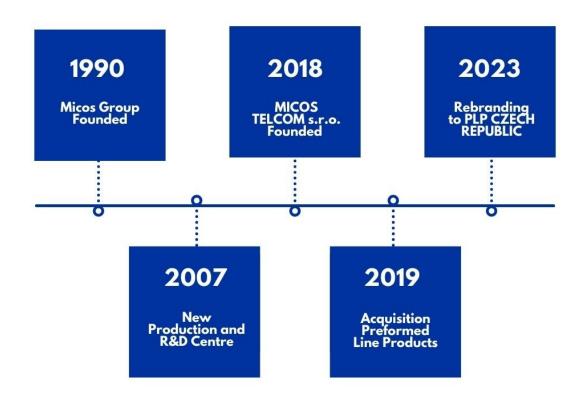

OMPONENTS FOR FIBER NETWORKS



CCYOTE





#### **ABOUT PLP**

Founded in 1947

Headquartered in Cleveland, Ohio, USA

24 global facilities with three U.S. manufacturing plants

3,500+ employees

Customers in over 140 countries



Communications



Inspection Services



Energy



Solar



Electric Vehicle



Special Industries



#### **GLOBAL OPERATIONS** FRANCE POLAND CANADA VIETNAM UNITED STATES -THAILAND SPAIN MALAYSIA INDONESIA **MEXICO** CZECH REPUBLIC AUSTRALIA COLOMBIA AUSTRIA SOUTH AFRICA NEW ZEALAND ARGENTINA

### **ABOUT PLP CZECH REPUBLIC**

Founded in 1990, HQ in Czech Rep., Prostějov

Metal and plastic processing

Manufacturing and R&D

Complete FTTx solution portfolio

EV charge stations

120+ employees

Customers in over 70 countries





## **MICOS TIMELINE**















#### **OUR CUSTOMERS**



# RESEARCH & DEVELOPMEN

#### INTERNAL TESTING FACILITY

Research and development form the bedrock of PLP Company's commitment to innovation and growth. Through substantial investments, a culture of creativity and collaboration, and a customercentric approach, the company's R&D initiatives drive technological advancements, deliver tailored solutions and foster sustainability. With its unwavering focus on R&D, PLP Company is poised to continue leading the industry, shaping the future and delivering value that surpasses customer expectations.













# MICO5 CCYOTE

Quality
Development
Customization
Support
EU producer









Why to work with us?



#### QUALITY







#### **HIGH STANDARDS**

Quality begins at the receipt of materials when an incoming in