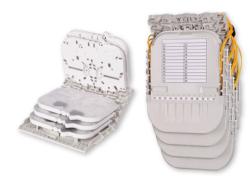

#### **DEVELOPMENT - INOVATION/SCALABILITY/COST EFFECTIVE**

Inovation – segmented endplate

No Need for Oval Port!!!

- Grommets can be re-entered and re-used.
- · Used across all designs.
- Multiple Loop-through (mid-span/Uncut cable) entries All ports are equivalent.