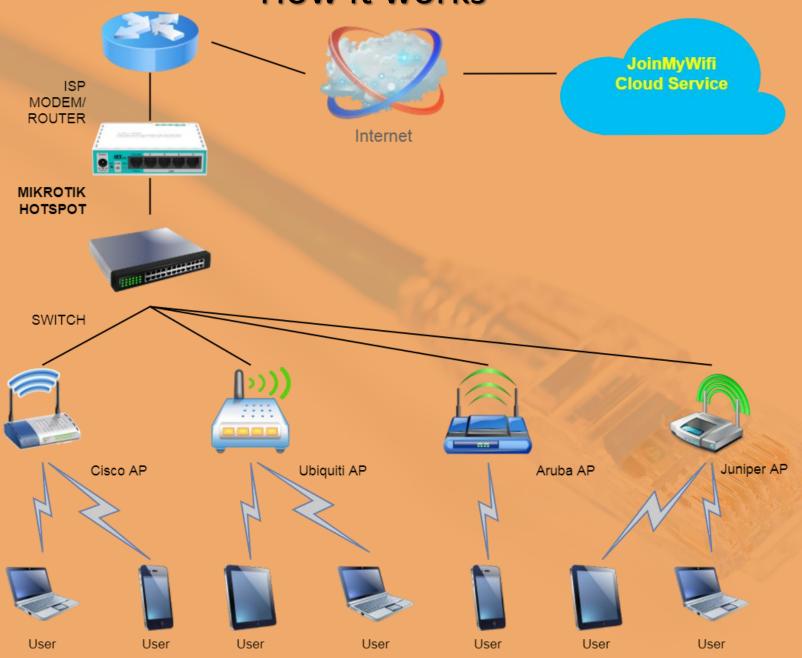

| F |

E led lated

# Pricing

CE JAN.

Cin

|   | Hotel size |                 | Monthly fee<br>(Offer) |  |
|---|------------|-----------------|------------------------|--|
| V | alue 📕     | Up to 25 rooms  | € 80                   |  |
|   | Ĭ          | Up to 50 rooms  | € 160                  |  |
|   |            | Up to 100 rooms | € 240                  |  |
|   | <u>É</u>   | Up to 200 rooms | € 320                  |  |
|   | <u>È</u>   | Up to 300 rooms | € 400 C o s            |  |
|   |            | Up to 400 rooms | € 480                  |  |

### Distribution

- Generate extra monthly revenue
- Up to 60% off from retail price
- Corresponds to €0,48 €2,67 per access point
- No up-front expenses
- No unexpected costs
- Set your own pricing



#### How it works



### Projections

**Distributor's profit** 



### Our commitment

- Provide highly professional services
- Add new features
- Fix bugs regularly
- Resolve issues in a timely manner
- Respond quickly to support requests
- Provide customer configuration files
- Provide phone and email support

### Contact us

#### JoinMyWifi was established in Cyprus, Jan 2015

- Telephone number
  - +357 22353546 (7000 9434)
- Fax
  - +357 22263433
- Email
  - info@joinmywifi.com
- Website
  - www.joinmywifi.com
- Facebook page
  - https://www.facebook.com/joinmywifi/
- Office address
  - 41C Archangelou Michael Ave., Strovolos, 2057 Nicosia, Cyprus



COMP



# Thank you!