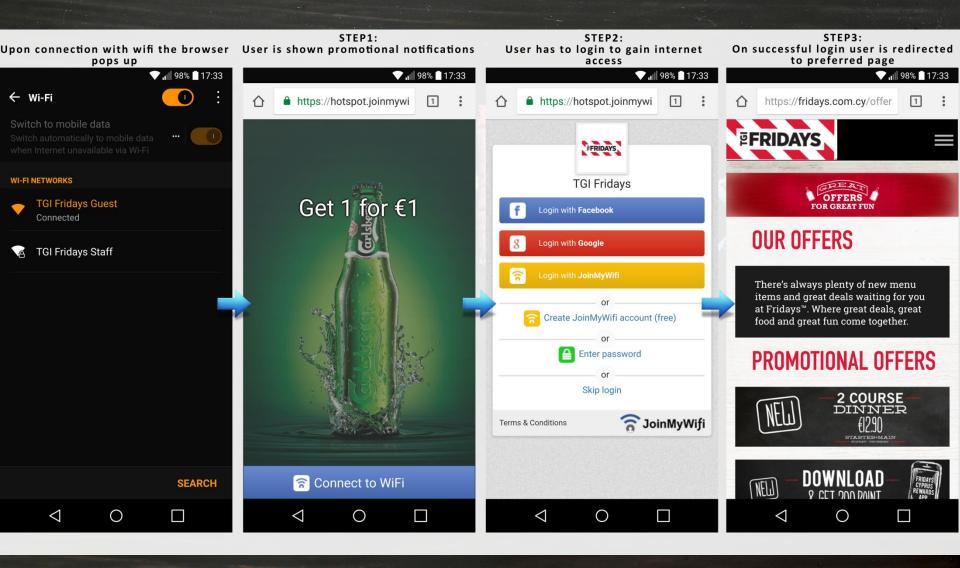

### Test case

A business with 4 access points running JoinMyWifi for 6 months had:

- 71.048 advertisements
- 42.608 connections (60%)
- 7.101 connections per month (average)
- 38.112 unique customers
- 12.566 profiles with contact details (33%)
- 8.074 reviews (19%)
- 1.917 check-ins (4%)