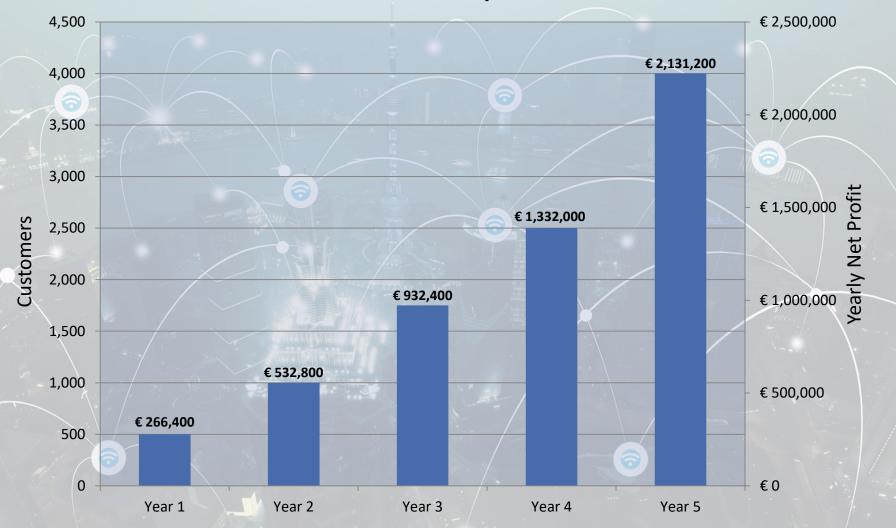

JAN.

Cin

|   | Hotel size |                 | Monthly fee<br>(Offer) |  |
|---|------------|-----------------|------------------------|--|
| V | alue 📕     | Up to 25 rooms  | € 80                   |  |
|   | Ĭ          | Up to 50 rooms  | € 160                  |  |
|   |            | Up to 100 rooms | € 240                  |  |
|   | <u>É</u>   | Up to 200 rooms | € 320                  |  |
|   | <u>È</u>   | Up to 300 rooms | € 400 C o s            |  |
|   |            | Up to 400 rooms | € 480                  |  |

### Distribution

- Generate extra monthly revenue
- Up to 60% off from retail price
- Corresponds to €0,48 €2,67 per access point
- No up-front expenses
- No unexpected costs
- Set your own pricing



#### How it works



### Projections

**Distributor's profit** 



### Our commitment

- Provide highly professional services
- Add new features
- Fix bugs regularly
- Resolve issues in a timely manner
- Respond quickly to support requests
- Provide customer configuration files
- Provide phone and email support

### Contact us

#### JoinMyWifi was established in Cyprus, Jan 2015

- Telephone number
  - +357 22353546 (7000 9434)
- Fax
  - +357 22263433
- Email
  - info@joinmywifi.com
- Website
  - www.joinmywifi.com
- Facebook page
  - https://www.facebook.com/joinmywifi/
- Office address
  - 41C Archangelou Michael Ave., Strovolos, 2057 Nicosia, Cyprus



COMP



# Thank you!